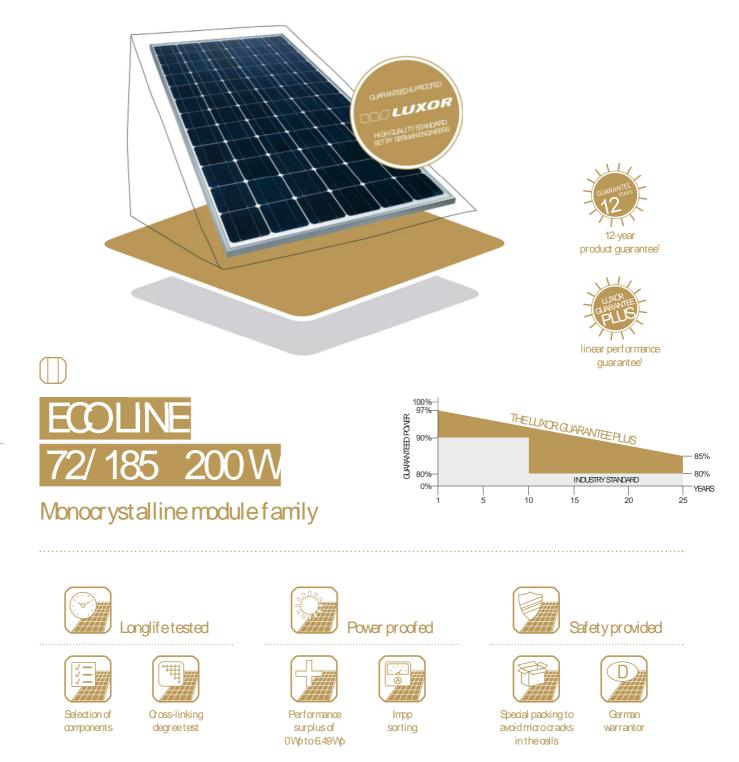

Wherever exibility is especially sought after, this module is in top form. With its dimension in a 1:2 ratio, it can always be optimally arranged in every roof covering and open-eld installation. Our 72-cell module portrays a positive image with plus tolerances of 0 Wp to 6.49 Wp, through exemplary energy output. This is achieved through high-quality solar cell with an efficiency up to 18.6 % at the best possible low light behaviour. A durable plug-in connection guarantees reliable power contact for every weather. Compatible with current assembly systems through the torsionally stiff and corrosion-free hollow-section frame made of anodised aluminium. Manufactured according to German standards and under the strict eyes of our engineers, each Luxor photovoltaic module is marked by a special level of durability and reliability.