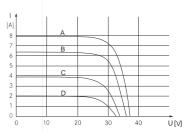

| LX-185M | LX-190M | LX-195M | LX-200M |
|---------|---------|---------|---------|
| 185.00  | 190.00  | 195.00  | 200.00  |
| 185.00  | 190.00  | 195.00  | 200.00  |
| 191.49  | 196.49  | 201.49  | 206.49  |
| 5.14    | 5.26    | 5.31    | 5.37    |
| 36.02   | 36.14   | 36.74   | 37.26   |
| 5.60    | 5.69    | 5.77    | 5.85    |
| 43.43   | 43.66   | 43.89   | 44.12   |
| 14.51%  | 14.90%  | 15.29%  | 15.68%  |
| 14.10%  | 14.48%  | 14.86%  | 15.24%  |
| 47 2 C  | 47 2 C  | 47 2 C  | 47 2 C  |