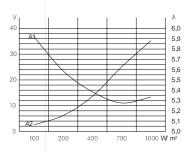

| LX-185M | LX-190M | LX-195M | LX-200M |
|---------|---------|---------|---------|
| 185.00  | 190.00  | 195.00  | 200.00  |
| 185.00  | 190.00  | 195.00  | 200.00  |
| 191.49  | 196.49  | 201.49  | 206.49  |
| 5.14    | 5.26    | 5.31    | 5.37    |
| 36.02   | 36.14   | 36.74   | 37.26   |
| 5.60    | 5.69    | 5.77    | 5.85    |
| 43.43   | 43.66   | 43.89   | 44.12   |
| 14.51%  | 14.90%  | 15.29%  | 15.68%  |
| 14.10%  | 14.48%  | 14.86%  | 15.24%  |
| 47 2 C  | 47 2 C  | 47 2 C  | 47 2 C  |